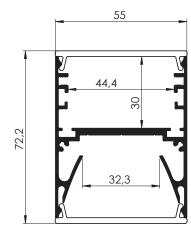

## DPL55 SURFACE/PENDANT

DPL55; 55 x 72 mm

DPL55 is a new double side LED profile. This multifunctional LED profile may be both suspended or installed on the surface. Depending on your needs, it may contain two light sources (when suspended) or one high power LED with a driver hidden in the other chamber. The heat dissipation capability of this luminaire is up to 50W/m. The internal parabola assures a perfect light distribution without any light loss. Thanks to an innovatory fastening thread, the driver does not adjoin the LED shelf and so it does not overheat. This LEDs dots free design is available with a frosted and two prismatic diffusers: clear and opal. Thanks to available accessorises, like linear and angle connectors, multifunctional mounting brackets and a security cable, you can mount it easily and safely with one click.