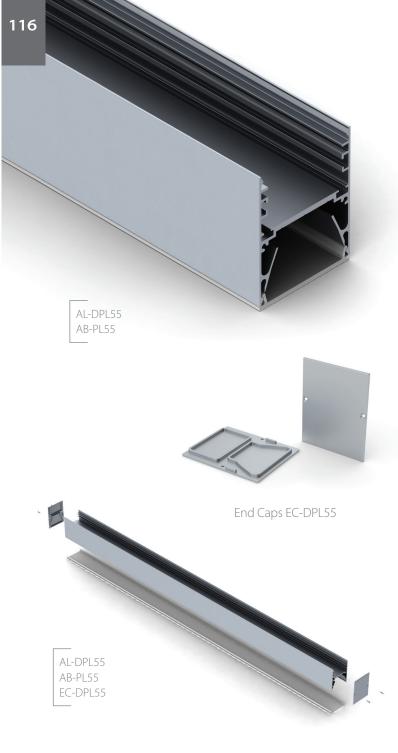

## DPL55 SURFACE/PENDANT

DPL55; 55 x 72 mm

DPL55 is a new double side LED profile. This multifunctional LED profile may be both suspended or installed on the surface. Depending on your needs, it may contain two light sources (when suspended) or one high power LED with a driver hidden in the other chamber. The heat dissipation capability of this luminaire is up to 50W/m. The internal parabola assures a perfect light distribution without any light loss. Thanks to an innovatory fastening thread, the driver does not adjoin the LED shelf and so it does not overheat. This LEDs dots free design is available with a frosted and two prismatic diffusers: clear and opal. Thanks to available accessorises, like linear and angle connectors, multifunctional mounting brackets and a security cable, you can mount it easily and safely with one click.