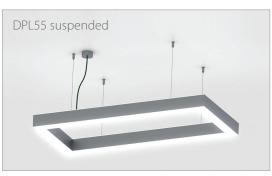

## DPL55 SURFACE/PENDANT

DPL55; 55 x 72 mm

DPL55 is a new double side LED profile. This multifunctional LED profile may be both suspended or installed on the surface. Depending on your needs, it may contain two light sources (when suspended) or one high power LED with a driver hidden in the other chamber. The heat dissipation capability of this luminaire is up to 50W/m. The internal parabola assures a perfect light distribution without any light loss. Thanks to an innovatory fastening thread, the driver does not adjoin the LED shelf and so it does not overheat. This LEDs dots free design is available with a frosted and two prismatic diffusers: clear and opal. Thanks to available accessorises, like linear and angle connectors, multifunctional mounting brackets and a security cable, you can mount it easily and safely with one click.