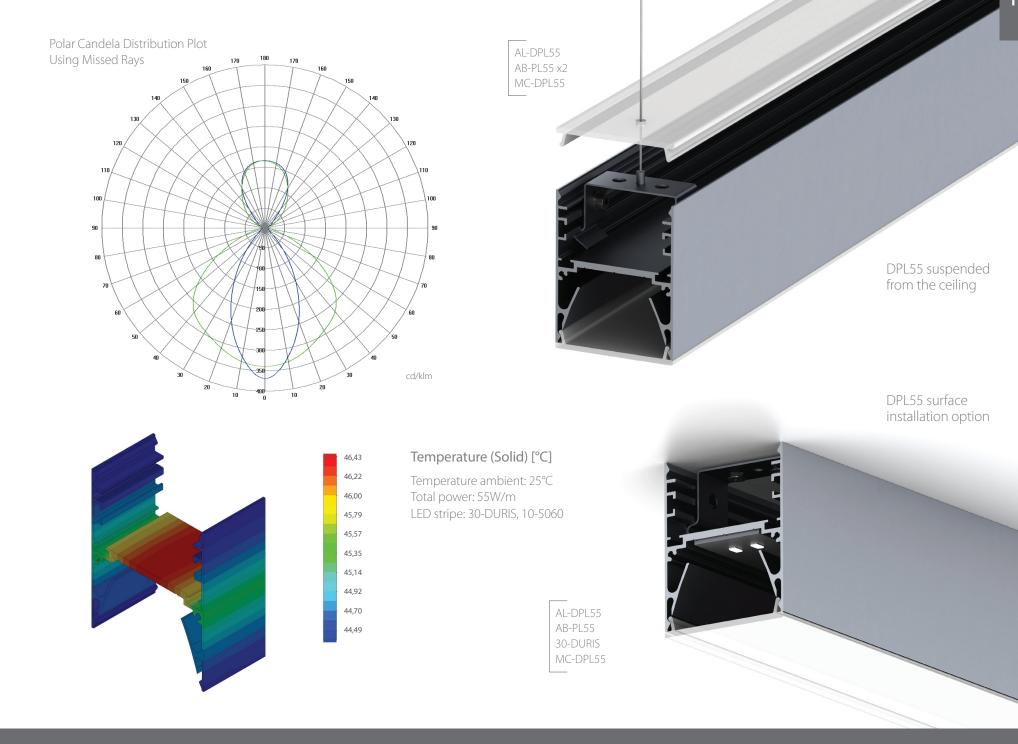

## DPL55 SURFACE/PENDANT

DPL55; 55 x 72 mm

DPL55 is a new double side LED profile. This multifunctional LED profile may be both suspended or installed on the surface. Depending on your needs, it may contain two light sources (when suspended) or one high power LED with a driver hidden in the other chamber. The heat dissipation capability of this luminaire is up to 50W/m. The internal parabola assures a perfect light distribution without any light loss. Thanks to an innovatory fastening thread, the driver does not adjoin the LED shelf and so it does not overheat. This LEDs dots free design is available with a frosted and two prismatic diffusers: clear and opal. Thanks to available accessorises, like linear and angle connectors, multifunctional mounting brackets and a security cable, you can mount it easily and safely with one click.