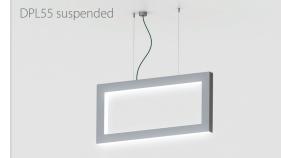

## DPL55 SURFACE/PENDANT

DPL55; 55 x 72 mm

DPL55 is a new double side LED profile. This multifunctional LED profile may be both suspended or installed on the surface. Depending on your needs, it may contain two light sources (when suspended) or one high power LED with a driver hidden in the other chamber. The heat dissipation capability of this luminaire is up to 50W/m. The internal parabola assures a perfect light distribution without any light loss. Thanks to an innovatory fastening thread, the driver does not adjoin the LED shelf and so it does not overheat. This LEDs dots free design is available with a frosted and two prismatic diffusers: clear and opal. Thanks to available accessorises, like linear and angle connectors, multifunctional mounting brackets and a security cable, you can mount it easily and safely with one click.